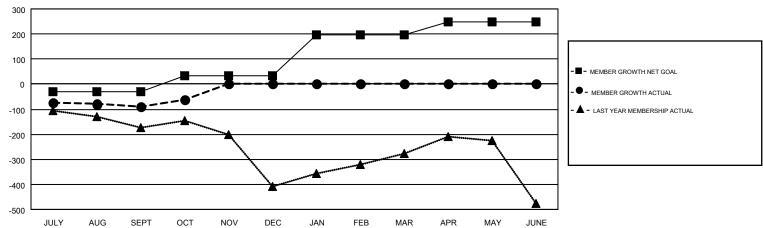

## GOALS AND ACTUAL MEMBERS CUMULATIVE

| DROPPED CLUBS: 8           |     | 54 CLUBS OF 301 ADDED 1 OR MORE<br>NEW MEMBERS | GENDER DISTRIBUTION  MALE 2,504 (42.40%) |                |     |
|----------------------------|-----|------------------------------------------------|------------------------------------------|----------------|-----|
| DROPPED MEMBERS            |     |                                                | FEMALE                                   | 3,402 (57.60%) |     |
| DECEASED                   | 6   | CLICK HERE FOR CUMULATIVE                      | TOTAL FAMILY UNIT MEMBERS                |                | 758 |
| CLUB CANCELLED 8 OTHER 199 |     | MEMBERSHIP DATA                                | FAMILY MEMBERS PAYING HALF               |                | 396 |
| TOTAL                      | 213 |                                                |                                          |                |     |

## GMT MONTHLY MEMBERSHIP PROGRESS REPORT

Multiple District 118

Results as of: 10/31/2018

**LOCATION: TURKEY** GMT CA 4

JOOST PAIJMANS

|               | Club          | 3         |               | Members               |                           |                         |                                                    |  |
|---------------|---------------|-----------|---------------|-----------------------|---------------------------|-------------------------|----------------------------------------------------|--|
|               | RESULTS FOR   | 2018-2019 |               | RESULTS FOR 2018-2019 |                           |                         |                                                    |  |
| QUARTER       | NEW CLUB GOAL | NEW CLUBS | DROPPED CLUBS | QUARTER               | MEMBER GROWTH NET<br>GOAL | MEMBER GROWTH<br>ACTUAL | DROPPED<br>MEMBERS ACTUAL<br>(including transfers) |  |
| JULY/AUG/SEPT | 5             | 1         | 8             | JULY/AUG/SEPT         | -32                       | 79                      | 160                                                |  |
| OCT/NOV/DEC   | 12            | 1         | 0             | OCT/NOV/DEC           | 64                        | 91                      | 53                                                 |  |
| JAN/FEB/MAR   | 25            | 0         | 0             | JAN/FEB/MAR           | 163                       | 0                       | 0                                                  |  |
| APR/MAY/JUNE  | 25            | 0         | 0             | APR/MAY/JUNE          | 52                        | 0                       | 0                                                  |  |