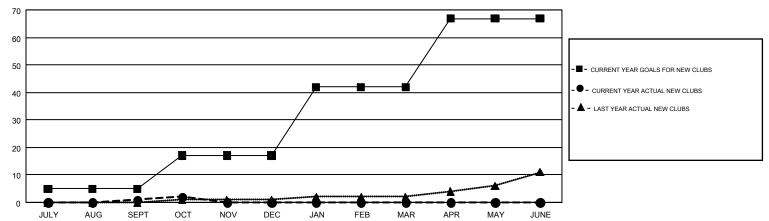

## GOALS AND ACTUAL NEW CLUBS CUMULATIVE

## GMT MONTHLY MEMBERSHIP PROGRESS REPORT

Multiple District 118

Results as of: 10/31/2018

**LOCATION: TURKEY** GMT CA 4

JOOST PAIJMANS

|               | Club          | 3         |               | Members               |                           |                         |                                                    |  |
|---------------|---------------|-----------|---------------|-----------------------|---------------------------|-------------------------|----------------------------------------------------|--|
|               | RESULTS FOR   | 2018-2019 |               | RESULTS FOR 2018-2019 |                           |                         |                                                    |  |
| QUARTER       | NEW CLUB GOAL | NEW CLUBS | DROPPED CLUBS | QUARTER               | MEMBER GROWTH NET<br>GOAL | MEMBER GROWTH<br>ACTUAL | DROPPED<br>MEMBERS ACTUAL<br>(including transfers) |  |
| JULY/AUG/SEPT | 5             | 1         | 8             | JULY/AUG/SEPT         | -32                       | 79                      | 160                                                |  |
| OCT/NOV/DEC   | 12            | 1         | 0             | OCT/NOV/DEC           | 64                        | 91                      | 53                                                 |  |
| JAN/FEB/MAR   | 25            | 0         | 0             | JAN/FEB/MAR           | 163                       | 0                       | 0                                                  |  |
| APR/MAY/JUNE  | 25            | 0         | 0             | APR/MAY/JUNE          | 52                        | 0                       | 0                                                  |  |